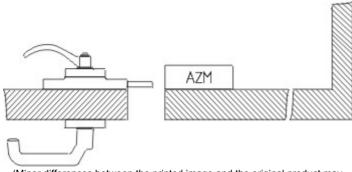

# Datasheet - AZM 415-STS30-02

Solenoid interlock / AZM 415 / Door-handle system STS / AZM 415-STS30

(Minor differences between the printed image and the original product may exist!)

- · Latching handle
- · Suitable for all types of guard
- einsetzbar in Verbindung mit EX-AZM 415

### notice

The drawings are always shown with a view to the switch.

For actuators mounted on the inside, mounting plate MP TG-01 must be used to fix the door handle to the profile.