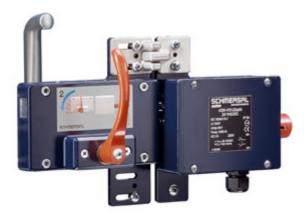

## **Images**

Product photo

Dimensional drawing (basic component)

K.A. Schmersal GmbH & Co. KG, Möddinghofe 30, D-42279 Wuppertal The data and values have been checked throroughly. Technical modifications and errors excepted. Generiert am 13.02.2019 - 14:48:39h Kasbase 3.3.0.F.64l