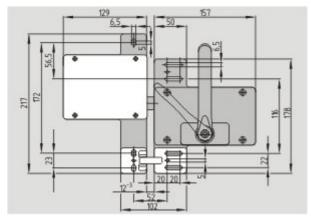

## **Images**

Product photo

Dimensional drawing (basic component)

K.A. Schmersal GmbH & Co. KG, Möddinghofe 30, D-42279 Wuppertal The data and values have been checked throroughly. Technical modifications and errors excepted. Generiert am 13.02.2019 - 14:48:39h Kasbase 3.3.0.F.64l