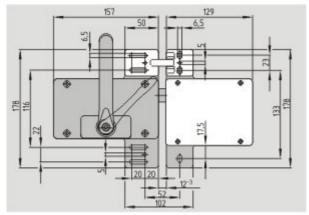

#### **Images**

Product photo

Dimensional drawing (basic component)

K.A. Schmersal GmbH & Co. KG, Möddinghofe 30, D-42279 Wuppertal The data and values have been checked throroughly. Technical modifications and errors excepted. Generiert am 13.02.2019 - 14:48:38h Kasbase 3.3.0.F.64l