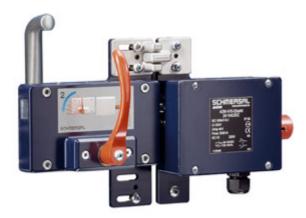

#### **Images**

Product photo

Dimensional drawing (basic component)

K.A. Schmersal GmbH & Co. KG, Möddinghofe 30, D-42279 Wuppertal The data and values have been checked throroughly. Technical modifications and errors excepted. Generiert am 13.02.2019 - 14:48:38h Kasbase 3.3.0.F.64l