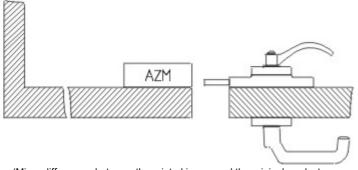

## notice

The drawings are always shown with a view to the switch.

For actuators mounted on the inside, mounting plate MP TG-01 must be used to fix the door handle to the profile.

right

## Included in delivery

Mounting plate for safety switch Actuator including mounting plate with emergency handle