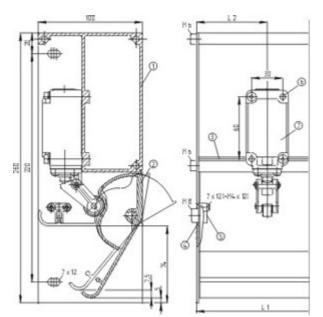

### **Electrical data**

| Dimensions       - Width       100 mm       - Height       260 mm       - Length (L1)       120 mm   Included in delivery  Supporting profile Flap profile Latching Side plates Mounting accessories  Keywords  Keywords  Safety flaps T3K 335-11Z-U90 T3K 336-11Z-U90                                                                                                                                                                                                                                                                                                                                                                                                                                                                                                                                                                                                                                                                                                                                                                                                                                                                                                                                                                                                                                                                                                                                                                                                                                                                                                                                                                                                                                                                                                                                                                                                                                                                                                                                                                                                                                                        |                           |                                              |  |
|-------------------------------------------------------------------------------------------------------------------------------------------------------------------------------------------------------------------------------------------------------------------------------------------------------------------------------------------------------------------------------------------------------------------------------------------------------------------------------------------------------------------------------------------------------------------------------------------------------------------------------------------------------------------------------------------------------------------------------------------------------------------------------------------------------------------------------------------------------------------------------------------------------------------------------------------------------------------------------------------------------------------------------------------------------------------------------------------------------------------------------------------------------------------------------------------------------------------------------------------------------------------------------------------------------------------------------------------------------------------------------------------------------------------------------------------------------------------------------------------------------------------------------------------------------------------------------------------------------------------------------------------------------------------------------------------------------------------------------------------------------------------------------------------------------------------------------------------------------------------------------------------------------------------------------------------------------------------------------------------------------------------------------------------------------------------------------------------------------------------------------|---------------------------|----------------------------------------------|--|
| Dimensions         - Width       100 mm         - Height       260 mm         - Length (L1)       120 mm         Included in delivery       Included in delivery         Supporting profile       Flap profile         Flap profile       Supporting profile         Flap profile       Supporting profile         Flap profile       Supporting profile         Keywords       Safety flaps T3K 335-112-U90 T3K 336-112-U90         Indication legend       Flap profile         1       Supporting profile         2       Flap profile         2       Flap profile         1       Supporting profile         2       Flap profile         3       Flap profile         3       Flap profile         3       Groove         4       Washer         5       Latching         6       Pin Ø 5 mm         7       Position switches wits safety function (T3K 335-112-U90, T3K 336-112-U90, T3K T356-112-U90, T3K T356-112-U90, T3K T356-112-U90, T3K T356-112-U90, T3K T3                                                                                                                                                                                                                                                                                                                                                                                                                                                                                                                                                                                                                                                                                                                                                                                                                                 | Design of control element | see switch description                       |  |
| Dimensions       -         - Width       100 mm         - Height       260 mm         - Length (L1)       120 mm         Included in delivery       -         Included in delivery       -         Supporting profile       -         Flap profile       -         Suporting profile       -         Suporting profile       -         Flap profile       -         Side plates       -         Mounting accessories       -         Keywords       Safety flaps T3K 335-11Z-U90 T3K 336-11Z-U90         Indication legend       -         1       Supporting profile         2       Safety flaps T3K 335-11Z-U90 T3K 336-11Z-U90         1       Suporting profile         2       Flap profile         2       Groove         4       Washer         5       Latching         6       Pin Ø 5 mm         7       Position switches with safety function (T3K 335-112-U90, T3K 336-112-U90, T3K 336-T3                                                                                                                                                                                                                                                                                                                                                                                                                                                                                                                                                                                                                                                                                                                                                                                                                                                                                                                                                                                         | Switching principle       | see switch description                       |  |
| • Width100 mm• Height260 mm• Length (L1)120 mmIncluded in deliverySupporting profileFlap profileLatchingSide platesMounting accessoriesKeywordsKeywordsIndication legend11212345667782729272921011121314141515161716171718191919101010101112131415151617171819191919191010101112131415151617171819191919191919191919191                                                                                                                                                                                                                                                                                                                                                                                                                                                                                                                                                                                                                                                                                                                                                                                                                                                                                                                                                                                                                                                                                                                                                                                                                                                                                                                                                                                                                                                                                                                                                                                                                                                                                                                                                                                                       | Dimensions                |                                              |  |
| - Height       260 mm         - Length (L1)       120 mm         Included in delivery                                                                                                                                                                                                                                                                                                                                                                                                                                                                                                                                                                                                                                                                                                                                                                                                                                                                                                                                                                                                                                                                                                                                                                                                                                                                                                                                                                                                                                                                                                                                                                                                                                                                                                                                                                                                                                                                                                                                                                                                                                         | Dimensions                |                                              |  |
| - Length (L1)       120 mm         Included in delivery         Supporting profile         Flap profile         Latching         Side plates         Mounting accessories         Keywords         Keywords         Indication legend         1       Supporting profile         2       Flap profile         3       Groove         4       Groove         4       Vasher         5       Latching         6       Pin Ø 5 mm         7       Position switches with safety function (T3K 335-112-U90, T3K 336-112-U90, T                                                                                                                                                                                                                                                                                                                                                                                                                                                                                                                                                                          | - Width                   | 100 mm                                       |  |
| Included in delivery Supporting profile Flap profile Latching Side plates Mounting accessories Keywords Keywords Keywords Safety flaps T3K 335-11Z-U90 T3K 336-11Z-U90 Indication legend I 1 1 Supporting profile 2 Supporting profile 2 Supporting profile 3 Groove 4 Keywords Groove 4 Keywords Plap S mm 7 No Stion switches with safety function (T3K 335-11Z-U90, T3K 336-11Z-U90, T3K | - Height                  | 260 mm                                       |  |
| Supporting profile         Flap profile         Latching         Side plates         Mounting accessories         Keywords         Keywords         Safety flaps T3K 335-11Z-U90 T3K 336-11Z-U90         Indication legend         1       Supporting profile         2       Flap profile         3       Groove         4       Washer         5       Latching         6       Pin Ø 5 mm         7       Position switches with safety function (T3K 335-11Z-U90, T3K 336-11Z-U90, T3K                                                                                                                                                                                                                                                                                                                                                                                                                                                                                                    | - Length (L1)             | 120 mm                                       |  |
| Flap profile         Latching         Side plates         Mounting accessories         Keywords         Keywords         Indication legend         1         2         3         4         5         5         5         6         6         7         Pix Position switches with safety function (T3K 335-112-U90, T3K 336-112-U90, T3K 346-112-U90, T3K 346-112-U90, T3K 346                                                                                                                                                                                                                                                                                                                                                                                                                                                                                         | Included in delivery      |                                              |  |
| Latching         Side plates         Mounting accessories         Keywords         Keywords         Safety flaps T3K 335-11Z-U90 T3K 336-11Z-U90         Indication legend         1       Supporting profile         2       Flap profile         3       Groove         4       Washer         5       Latching         6       Pin Ø 5 mm         7       Position switches with safety function (T3K 335-11Z-U90, T3K 336-11Z-U90, T3K TAK TAK TAK TAK TAK TAK TAK TAK TAK TA                                                                                                                                                                                                                                                                                                                                                                                                                                                                                                                                                                                                                                                                                                                                                                                                                                                                                                   | Supporting profile        |                                              |  |
| Side plates         Mounting accessories         Keywords         Keywords         Safety flaps T3K 335-11Z-U90 T3K 336-11Z-U90         Indication legend         1       Supporting profile         2       Flap profile         3       Groove         4       Washer         5       Latching         6       Pin Ø 5 mm         7       Position switches with safety function (T3K 335-11Z-U90, T3K 336-11Z-U90)                                                                                                                                                                                                                                                                                                                                                                                                                                                                                                                                                                                                                                                                                                                                                                                                                                                                                                                                                                                                                                                                                                                                                                                                                                                                                                                                                                                                                                                                                                                                                                                                                                                                                                         | Flap profile              |                                              |  |
| Mounting accessories         Keywords       Safety flaps T3K 335-11Z-U90 T3K 336-11Z-U90         Indication legend       Supporting profile         1       Supporting profile         2       Flap profile         3       Groove         4       Washer         5       Latching         6       Pin Ø 5 mm         7       Position switches with safety function (T3K 335-11Z-U90, T3K 336-11Z-U90, T3K 336-11Z-U90)                                                                                                                                                                                                                                                                                                                                                                                                                                                                                                                                                                                                                                                                                                                                                                                                                                                                                                                                                                                                                                                                                                                                                                                                                                                                                                                                                                                                                                                                                                                                                                                                                                                                                                      | Latching                  |                                              |  |
| KeywordsSafety flaps T3K 335-11Z-U90 T3K 336-11Z-U90Indication legendSupporting profile1Supporting profile2Flap profile3Groove4Washer5Latching6Pin Ø 5 mm7Position switches with safety function (T3K 335-11Z-U90, T3K 336-11Z-U90, T3K 336-11Z-U90)                                                                                                                                                                                                                                                                                                                                                                                                                                                                                                                                                                                                                                                                                                                                                                                                                                                                                                                                                                                                                                                                                                                                                                                                                                                                                                                                                                                                                                                                                                                                                                                                                                                                                                                                                                                                                                                                          | Side plates               |                                              |  |
| KeywordsSafety flaps T3K 335-11Z-U90 T3K 336-11Z-U90Indication legendSupporting profile1Supporting profile2Flap profile3Groove4Washer5Latching6Pin Ø 5 mm7Position switches with safety function (T3K 335-11Z-U90, T3K 336-11Z-U90, T3K 336-11Z-U90)                                                                                                                                                                                                                                                                                                                                                                                                                                                                                                                                                                                                                                                                                                                                                                                                                                                                                                                                                                                                                                                                                                                                                                                                                                                                                                                                                                                                                                                                                                                                                                                                                                                                                                                                                                                                                                                                          | Mounting accessories      |                                              |  |
| Indication legend1Supporting profile2Flap profile3Groove4Washer5Latching6Pin Ø 5 mm7Position switches with safety function (T3K 335-11Z-U90, T3K 336-11Z-U90)                                                                                                                                                                                                                                                                                                                                                                                                                                                                                                                                                                                                                                                                                                                                                                                                                                                                                                                                                                                                                                                                                                                                                                                                                                                                                                                                                                                                                                                                                                                                                                                                                                                                                                                                                                                                                                                                                                                                                                 | Keywords                  |                                              |  |
| 1Supporting profile2Flap profile3Groove4Washer5Latching6Pin Ø 5 mm7Position switches with safety function (T3K 335-11Z-U90, T3K 336-11Z-U90)                                                                                                                                                                                                                                                                                                                                                                                                                                                                                                                                                                                                                                                                                                                                                                                                                                                                                                                                                                                                                                                                                                                                                                                                                                                                                                                                                                                                                                                                                                                                                                                                                                                                                                                                                                                                                                                                                                                                                                                  | Keywords                  | Safety flaps T3K 335-11Z-U90 T3K 336-11Z-U90 |  |
| 2Flap profile3Groove4Washer5Latching6Pin Ø 5 mm7Position switches with safety function (T3K 335-11Z-U90, T3K 336-11Z-U90)                                                                                                                                                                                                                                                                                                                                                                                                                                                                                                                                                                                                                                                                                                                                                                                                                                                                                                                                                                                                                                                                                                                                                                                                                                                                                                                                                                                                                                                                                                                                                                                                                                                                                                                                                                                                                                                                                                                                                                                                     | Indication legend         |                                              |  |
| 3Groove4Washer5Latching6Pin Ø 5 mm7Position switches with safety function (T3K 335-11Z-U90, T3K 336-11Z-U90)                                                                                                                                                                                                                                                                                                                                                                                                                                                                                                                                                                                                                                                                                                                                                                                                                                                                                                                                                                                                                                                                                                                                                                                                                                                                                                                                                                                                                                                                                                                                                                                                                                                                                                                                                                                                                                                                                                                                                                                                                  | 1                         | Supporting profile                           |  |
| 4Washer5Latching6Pin Ø 5 mm7Position switches with safety function (T3K 335-11Z-U90, T3K 336-11Z-U90)                                                                                                                                                                                                                                                                                                                                                                                                                                                                                                                                                                                                                                                                                                                                                                                                                                                                                                                                                                                                                                                                                                                                                                                                                                                                                                                                                                                                                                                                                                                                                                                                                                                                                                                                                                                                                                                                                                                                                                                                                         | 2                         | Flap profile                                 |  |
| 5     Latching       6     Pin Ø 5 mm       7     Position switches with safety function (T3K 335-11Z-U90, T3K 336-11Z-U90)                                                                                                                                                                                                                                                                                                                                                                                                                                                                                                                                                                                                                                                                                                                                                                                                                                                                                                                                                                                                                                                                                                                                                                                                                                                                                                                                                                                                                                                                                                                                                                                                                                                                                                                                                                                                                                                                                                                                                                                                   | 3                         | Groove                                       |  |
| 6 Pin Ø 5 mm<br>7 Position switches with safety function ( <b>T3K 335-11Z-U90, T3K</b><br><b>336-11Z-U90</b> )                                                                                                                                                                                                                                                                                                                                                                                                                                                                                                                                                                                                                                                                                                                                                                                                                                                                                                                                                                                                                                                                                                                                                                                                                                                                                                                                                                                                                                                                                                                                                                                                                                                                                                                                                                                                                                                                                                                                                                                                                | 4                         | Washer                                       |  |
| 7 Position switches with safety function (T3K 335-11Z-U90, T3K 336-11Z-U90)                                                                                                                                                                                                                                                                                                                                                                                                                                                                                                                                                                                                                                                                                                                                                                                                                                                                                                                                                                                                                                                                                                                                                                                                                                                                                                                                                                                                                                                                                                                                                                                                                                                                                                                                                                                                                                                                                                                                                                                                                                                   | 5                         | Latching                                     |  |
| 336-11Z-U90)                                                                                                                                                                                                                                                                                                                                                                                                                                                                                                                                                                                                                                                                                                                                                                                                                                                                                                                                                                                                                                                                                                                                                                                                                                                                                                                                                                                                                                                                                                                                                                                                                                                                                                                                                                                                                                                                                                                                                                                                                                                                                                                  | 6                         | Pin Ø 5 mm                                   |  |
| L1 Length Aluminium profile section                                                                                                                                                                                                                                                                                                                                                                                                                                                                                                                                                                                                                                                                                                                                                                                                                                                                                                                                                                                                                                                                                                                                                                                                                                                                                                                                                                                                                                                                                                                                                                                                                                                                                                                                                                                                                                                                                                                                                                                                                                                                                           | 7                         |                                              |  |
|                                                                                                                                                                                                                                                                                                                                                                                                                                                                                                                                                                                                                                                                                                                                                                                                                                                                                                                                                                                                                                                                                                                                                                                                                                                                                                                                                                                                                                                                                                                                                                                                                                                                                                                                                                                                                                                                                                                                                                                                                                                                                                                               | L1                        | Length Aluminium profile section             |  |