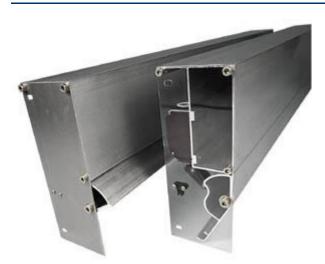

## Images

Dimensional drawing (basic component)

### **Electrical data**

| Dimensions       - Width       100 mm       - Height       260 mm       - Length (L1)       120 mm   Included in delivery  Supporting profile Flap profile Latching Side plates Mounting accessories  Keywords  Keywords  Safety flaps T3K 335-11Z-U90 T3K 336-11Z-U90                                                                                                                                                                                                                                                                                                                                                                                                                                                                                                                                                                                                                                                                                                                                                                                                                                                                                                                                                                                                                                                                                                                                                                                                                                                                                                                                                                                                                                                                                                                                                                                                                                                                                                                                                                                                                                                        |                           |                                              |  |
|-------------------------------------------------------------------------------------------------------------------------------------------------------------------------------------------------------------------------------------------------------------------------------------------------------------------------------------------------------------------------------------------------------------------------------------------------------------------------------------------------------------------------------------------------------------------------------------------------------------------------------------------------------------------------------------------------------------------------------------------------------------------------------------------------------------------------------------------------------------------------------------------------------------------------------------------------------------------------------------------------------------------------------------------------------------------------------------------------------------------------------------------------------------------------------------------------------------------------------------------------------------------------------------------------------------------------------------------------------------------------------------------------------------------------------------------------------------------------------------------------------------------------------------------------------------------------------------------------------------------------------------------------------------------------------------------------------------------------------------------------------------------------------------------------------------------------------------------------------------------------------------------------------------------------------------------------------------------------------------------------------------------------------------------------------------------------------------------------------------------------------|---------------------------|----------------------------------------------|--|
| Dimensions         - Width       100 mm         - Height       260 mm         - Length (L1)       120 mm         Included in delivery       Included in delivery         Supporting profile       Flap profile         Flap profile       Supporting profile         Flap profile       Supporting profile         Flap profile       Supporting profile         Keywords       Safety flaps T3K 335-112-U90 T3K 336-112-U90         Indication legend       Flap profile         1       Supporting profile         2       Flap profile         2       Flap profile         1       Supporting profile         2       Flap profile         3       Flap profile         3       Flap profile         3       Groove         4       Washer         5       Latching         6       Pin Ø 5 mm         7       Position switches wits safety function (T3K 335-112-U90, T3K 336-112-U90, T3K T356-112-U90, T3K T356-112-U90, T3K T356-112-U90, T3K T356-112-U90, T3K T3                                                                                                                                                                                                                                                                                                                                                                                                                                                                                                                                                                                                                                                                                                                                                                                                                                 | Design of control element | see switch description                       |  |
| Dimensions       -         - Width       100 mm         - Height       260 mm         - Length (L1)       120 mm         Included in delivery       -         Included in delivery       -         Supporting profile       -         Flap profile       -         Suporting profile       -         Suporting profile       -         Flap profile       -         Side plates       -         Mounting accessories       -         Keywords       Safety flaps T3K 335-11Z-U90 T3K 336-11Z-U90         Indication legend       -         1       Supporting profile         2       Safety flaps T3K 335-11Z-U90 T3K 336-11Z-U90         1       Suporting profile         2       Flap profile         2       Groove         4       Washer         5       Latching         6       Pin Ø 5 mm         7       Position switches with safety function (T3K 335-112-U90, T3K 336-112-U90, T3K 336-T3                                                                                                                                                                                                                                                                                                                                                                                                                                                                                                                                                                                                                                                                                                                                                                                                                                                                                                                                                                                         | Switching principle       | see switch description                       |  |
| • Width100 mm• Height260 mm• Length (L1)120 mmIncluded in deliverySupporting profileFlap profileLatchingSide platesMounting accessoriesKeywordsKeywordsIndication legend11212345667782729272921011121314141515161716171718191919101010101112131415151617171819191919191010101112131415151617171819191919191919191919191                                                                                                                                                                                                                                                                                                                                                                                                                                                                                                                                                                                                                                                                                                                                                                                                                                                                                                                                                                                                                                                                                                                                                                                                                                                                                                                                                                                                                                                                                                                                                                                                                                                                                                                                                                                                       | Dimensions                |                                              |  |
| - Height       260 mm         - Length (L1)       120 mm         Included in delivery                                                                                                                                                                                                                                                                                                                                                                                                                                                                                                                                                                                                                                                                                                                                                                                                                                                                                                                                                                                                                                                                                                                                                                                                                                                                                                                                                                                                                                                                                                                                                                                                                                                                                                                                                                                                                                                                                                                                                                                                                                         | Dimensions                |                                              |  |
| - Length (L1)       120 mm         Included in delivery         Supporting profile         Flap profile         Latching         Side plates         Mounting accessories         Keywords         Keywords         Indication legend         1       Supporting profile         2       Flap profile         3       Groove         4       Groove         4       Vasher         5       Latching         6       Pin Ø 5 mm         7       Position switches with safety function (T3K 335-112-U90, T3K 336-112-U90, T                                                                                                                                                                                                                                                                                                                                                                                                                                                                                                                                                                          | - Width                   | 100 mm                                       |  |
| Included in delivery Supporting profile Flap profile Latching Side plates Mounting accessories Keywords Keywords Keywords Safety flaps T3K 335-11Z-U90 T3K 336-11Z-U90 Indication legend I 1 1 Supporting profile 2 Supporting profile 2 Supporting profile 3 Groove 4 Keywords Groove 4 Keywords Plap S mm 7 No Stion switches with safety function (T3K 335-11Z-U90, T3K 336-11Z-U90, T3K | - Height                  | 260 mm                                       |  |
| Supporting profile         Flap profile         Latching         Side plates         Mounting accessories         Keywords         Keywords         Safety flaps T3K 335-11Z-U90 T3K 336-11Z-U90         Indication legend         1       Supporting profile         2       Flap profile         3       Groove         4       Washer         5       Latching         6       Pin Ø 5 mm         7       Position switches with safety function (T3K 335-11Z-U90, T3K 336-11Z-U90, T3K                                                                                                                                                                                                                                                                                                                                                                                                                                                                                                    | - Length (L1)             | 120 mm                                       |  |
| Flap profile         Latching         Side plates         Mounting accessories         Keywords         Keywords         Indication legend         1         2         3         4         5         5         5         6         6         7         Pix Position switches with safety function (T3K 335-112-U90, T3K 336-112-U90, T3K 346-112-U90, T3K 346-112-U90, T3K 346                                                                                                                                                                                                                                                                                                                                                                                                                                                                                         | Included in delivery      |                                              |  |
| Latching         Side plates         Mounting accessories         Keywords         Keywords         Safety flaps T3K 335-11Z-U90 T3K 336-11Z-U90         Indication legend         1       Supporting profile         2       Flap profile         3       Groove         4       Washer         5       Latching         6       Pin Ø 5 mm         7       Position switches with safety function (T3K 335-11Z-U90, T3K 336-11Z-U90, T3K TAK TAK TAK TAK TAK TAK TAK TAK TAK TA                                                                                                                                                                                                                                                                                                                                                                                                                                                                                                                                                                                                                                                                                                                                                                                                                                                                                                   | Supporting profile        |                                              |  |
| Side plates         Mounting accessories         Keywords         Keywords         Safety flaps T3K 335-11Z-U90 T3K 336-11Z-U90         Indication legend         1       Supporting profile         2       Flap profile         3       Groove         4       Washer         5       Latching         6       Pin Ø 5 mm         7       Position switches with safety function (T3K 335-11Z-U90, T3K 336-11Z-U90)                                                                                                                                                                                                                                                                                                                                                                                                                                                                                                                                                                                                                                                                                                                                                                                                                                                                                                                                                                                                                                                                                                                                                                                                                                                                                                                                                                                                                                                                                                                                                                                                                                                                                                         | Flap profile              |                                              |  |
| Mounting accessories         Keywords       Safety flaps T3K 335-11Z-U90 T3K 336-11Z-U90         Indication legend       Supporting profile         1       Supporting profile         2       Flap profile         3       Groove         4       Washer         5       Latching         6       Pin Ø 5 mm         7       Position switches with safety function (T3K 335-11Z-U90, T3K 336-11Z-U90, T3K 336-11Z-U90)                                                                                                                                                                                                                                                                                                                                                                                                                                                                                                                                                                                                                                                                                                                                                                                                                                                                                                                                                                                                                                                                                                                                                                                                                                                                                                                                                                                                                                                                                                                                                                                                                                                                                                      | Latching                  |                                              |  |
| KeywordsSafety flaps T3K 335-11Z-U90 T3K 336-11Z-U90Indication legendSupporting profile1Supporting profile2Flap profile3Groove4Washer5Latching6Pin Ø 5 mm7Position switches with safety function (T3K 335-11Z-U90, T3K 336-11Z-U90, T3K 336-11Z-U90)                                                                                                                                                                                                                                                                                                                                                                                                                                                                                                                                                                                                                                                                                                                                                                                                                                                                                                                                                                                                                                                                                                                                                                                                                                                                                                                                                                                                                                                                                                                                                                                                                                                                                                                                                                                                                                                                          | Side plates               |                                              |  |
| KeywordsSafety flaps T3K 335-11Z-U90 T3K 336-11Z-U90Indication legendSupporting profile1Supporting profile2Flap profile3Groove4Washer5Latching6Pin Ø 5 mm7Position switches with safety function (T3K 335-11Z-U90, T3K 336-11Z-U90, T3K 336-11Z-U90)                                                                                                                                                                                                                                                                                                                                                                                                                                                                                                                                                                                                                                                                                                                                                                                                                                                                                                                                                                                                                                                                                                                                                                                                                                                                                                                                                                                                                                                                                                                                                                                                                                                                                                                                                                                                                                                                          | Mounting accessories      |                                              |  |
| Indication legend1Supporting profile2Flap profile3Groove4Washer5Latching6Pin Ø 5 mm7Position switches with safety function (T3K 335-11Z-U90, T3K 336-11Z-U90)                                                                                                                                                                                                                                                                                                                                                                                                                                                                                                                                                                                                                                                                                                                                                                                                                                                                                                                                                                                                                                                                                                                                                                                                                                                                                                                                                                                                                                                                                                                                                                                                                                                                                                                                                                                                                                                                                                                                                                 | Keywords                  |                                              |  |
| 1Supporting profile2Flap profile3Groove4Washer5Latching6Pin Ø 5 mm7Position switches with safety function (T3K 335-11Z-U90, T3K 336-11Z-U90)                                                                                                                                                                                                                                                                                                                                                                                                                                                                                                                                                                                                                                                                                                                                                                                                                                                                                                                                                                                                                                                                                                                                                                                                                                                                                                                                                                                                                                                                                                                                                                                                                                                                                                                                                                                                                                                                                                                                                                                  | Keywords                  | Safety flaps T3K 335-11Z-U90 T3K 336-11Z-U90 |  |
| 2Flap profile3Groove4Washer5Latching6Pin Ø 5 mm7Position switches with safety function (T3K 335-11Z-U90, T3K 336-11Z-U90)                                                                                                                                                                                                                                                                                                                                                                                                                                                                                                                                                                                                                                                                                                                                                                                                                                                                                                                                                                                                                                                                                                                                                                                                                                                                                                                                                                                                                                                                                                                                                                                                                                                                                                                                                                                                                                                                                                                                                                                                     | Indication legend         |                                              |  |
| 3Groove4Washer5Latching6Pin Ø 5 mm7Position switches with safety function (T3K 335-11Z-U90, T3K 336-11Z-U90)                                                                                                                                                                                                                                                                                                                                                                                                                                                                                                                                                                                                                                                                                                                                                                                                                                                                                                                                                                                                                                                                                                                                                                                                                                                                                                                                                                                                                                                                                                                                                                                                                                                                                                                                                                                                                                                                                                                                                                                                                  | 1                         | Supporting profile                           |  |
| 4Washer5Latching6Pin Ø 5 mm7Position switches with safety function (T3K 335-11Z-U90, T3K 336-11Z-U90)                                                                                                                                                                                                                                                                                                                                                                                                                                                                                                                                                                                                                                                                                                                                                                                                                                                                                                                                                                                                                                                                                                                                                                                                                                                                                                                                                                                                                                                                                                                                                                                                                                                                                                                                                                                                                                                                                                                                                                                                                         | 2                         | Flap profile                                 |  |
| 5     Latching       6     Pin Ø 5 mm       7     Position switches with safety function (T3K 335-11Z-U90, T3K 336-11Z-U90)                                                                                                                                                                                                                                                                                                                                                                                                                                                                                                                                                                                                                                                                                                                                                                                                                                                                                                                                                                                                                                                                                                                                                                                                                                                                                                                                                                                                                                                                                                                                                                                                                                                                                                                                                                                                                                                                                                                                                                                                   | 3                         | Groove                                       |  |
| 6 Pin Ø 5 mm<br>7 Position switches with safety function ( <b>T3K 335-11Z-U90, T3K</b><br><b>336-11Z-U90</b> )                                                                                                                                                                                                                                                                                                                                                                                                                                                                                                                                                                                                                                                                                                                                                                                                                                                                                                                                                                                                                                                                                                                                                                                                                                                                                                                                                                                                                                                                                                                                                                                                                                                                                                                                                                                                                                                                                                                                                                                                                | 4                         | Washer                                       |  |
| 7 Position switches with safety function (T3K 335-11Z-U90, T3K 336-11Z-U90)                                                                                                                                                                                                                                                                                                                                                                                                                                                                                                                                                                                                                                                                                                                                                                                                                                                                                                                                                                                                                                                                                                                                                                                                                                                                                                                                                                                                                                                                                                                                                                                                                                                                                                                                                                                                                                                                                                                                                                                                                                                   | 5                         | Latching                                     |  |
| 336-11Z-U90)                                                                                                                                                                                                                                                                                                                                                                                                                                                                                                                                                                                                                                                                                                                                                                                                                                                                                                                                                                                                                                                                                                                                                                                                                                                                                                                                                                                                                                                                                                                                                                                                                                                                                                                                                                                                                                                                                                                                                                                                                                                                                                                  | 6                         | Pin Ø 5 mm                                   |  |
| L1 Length Aluminium profile section                                                                                                                                                                                                                                                                                                                                                                                                                                                                                                                                                                                                                                                                                                                                                                                                                                                                                                                                                                                                                                                                                                                                                                                                                                                                                                                                                                                                                                                                                                                                                                                                                                                                                                                                                                                                                                                                                                                                                                                                                                                                                           | 7                         |                                              |  |
|                                                                                                                                                                                                                                                                                                                                                                                                                                                                                                                                                                                                                                                                                                                                                                                                                                                                                                                                                                                                                                                                                                                                                                                                                                                                                                                                                                                                                                                                                                                                                                                                                                                                                                                                                                                                                                                                                                                                                                                                                                                                                                                               | L1                        | Length Aluminium profile section             |  |