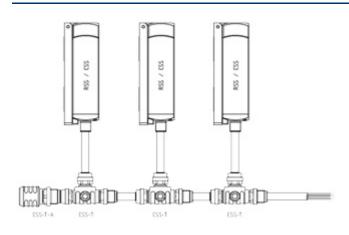

#### notice

For the wiring, M12 cable extensions can be used. The voltage drop (due to the cable length, cable section, voltage drop per sensor) should be taken into account, as it reduces the maximum number of sensors that can be wired in series.

## System components

### Connector