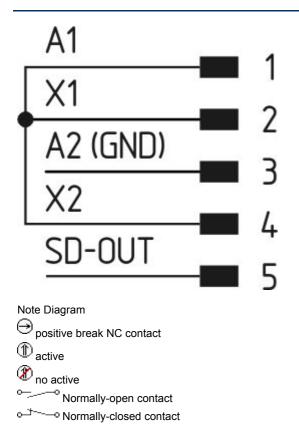

|
| Electrical data                       |                                |
| Rated operating voltage Ue            | 30 VDC                         |
| Operating current le                  | 2 A                            |
| Fuse rating for the operating voltage | 2 A                            |

#### **Dimensions**

| D'    |           |     |
|-------|-----------|-----|
| i )im | ensions   |     |
|       | 011010110 | · · |
|       |           |     |

- Width
- 16.5 mm - Height 16.5 mm - Length 43 mm

#### notice

For the wiring, M12 cable extensions can be used. The voltage drop (due to the cable length, cable section, voltage drop per sensor) should be taken into account, as it reduces the maximum number of sensors that can be wired in series.

#### Diagram



#### **Documents**

Mounting and wiring instructions (de, en) 143 kB, 19.01.2018 Code: mrl\_cstp01\_de-en

#### Images



## System components

### Connector



## V-SK8M12

- Interconnector
- 8-pole

K.A. Schmersal GmbH & Co. KG, Möddinghofe 30, D-42279 Wuppertal The data and values have been checked throroughly. Technical modifications and errors excepted. Generiert am 13.02.2019 - 12:38:43h Kasbase 3.3.0.F.64l