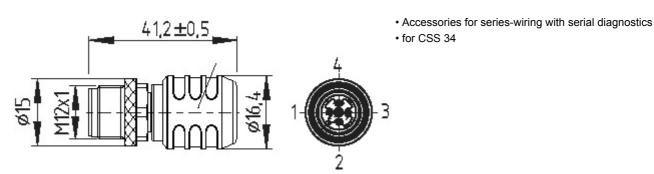

#### **Dimensions**

| D'    |           |     |
|-------|-----------|-----|
| i )im | ensions   |     |
|       | 011010110 | · · |
|       |           |     |

- Width
- 16.5 mm - Height 16.5 mm - Length 43 mm

#### Images