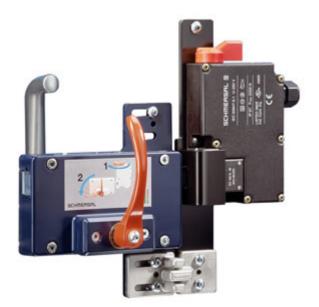

## Datasheet - AZM 161-STS30-04

Solenoid interlock / AZM 161 / Door-handle system STS / AZM 161-STS30

(Minor differences between the printed image and the original product may exist!)

# SCHMERSAL

- · Latching handle
- Suitable for all types of guard
- suitable in combination with EX-AZM 161
- Max. 110 °C

**Operating instructions and Declaration of conformity** (it) 480 kB, 24.09.2018 Code: mrl\_az-azm-sts30\_it