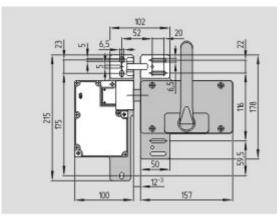

**Operating instructions and Declaration of conformity** (cn) 571 kB, 24.09.2018 Code: mrl\_az-azm-sts30\_cn

**Operating instructions and Declaration of conformity** (da) 555 kB, 26.01.2012 Code: mrl\_az-azm-sts30\_da

**Operating instructions and Declaration of conformity** (pl) 525 kB, 24.09.2018 Code: mrl\_az-azm-sts30\_pl

**Operating instructions and Declaration of conformity** (jp) 576 kB, 24.09.2018 Code: mrl\_az-azm-sts30\_jp

**Operating instructions and Declaration of conformity** (pt) 481 kB, 24.09.2018 Code: mrl\_az-azm-sts30\_pt

**Operating instructions and Declaration of conformity** (en) 495 kB, 24.09.2018 Code: mrl\_az-azm-sts30\_en

**Operating instructions and Declaration of conformity** (nl) 480 kB, 24.09.2018 Code: mrl\_az-azm-sts30\_nl

#### Images



Product photo



Dimensional drawing (miscellaneous)

### System components

| Accessories | 1147878 - SZ 415-1                                                                                                                                                                                                                                                  |
|-------------|---------------------------------------------------------------------------------------------------------------------------------------------------------------------------------------------------------------------------------------------------------------------|
|             | <ul> <li>Suitable for mounting inside and outside of the hazardous area</li> <li>To prevent inadvertent closing, e.g. during maintenance</li> <li>For complex plant</l