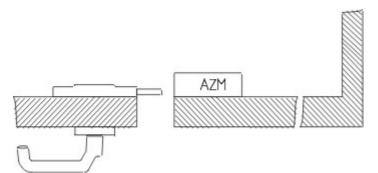

#### **Mechanical data**

| emergency handle (Y/N) | No       |
|------------------------|----------|
| Shearing force         | 15.000 N |
| Actuator mounted       | inside   |
| Door hinge             | left     |

#### notice

For actuators mounted on the inside, mounting plate MP TG-01 must be used to fix the door handle to the profile.