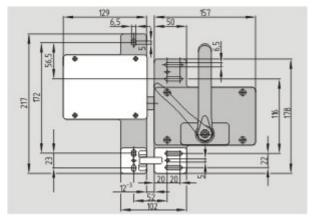

### **Images**

Product photo

Dimensional drawing (basic component)

K.A. Schmersal GmbH & Co. KG, Möddinghofe 30, D-42279 Wuppertal The data and values have been checked throroughly. Technical modifications and errors excepted. Generiert am 13.02.2019 - 14:48:41h Kasbase 3.3.0.F.64l