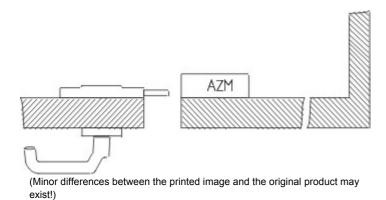

#### notice

The drawings are always shown with a view to the switch.

For actuators mounted on the inside, mounting plate MP TG-01 must be used to fix the door handle to the profile.

left