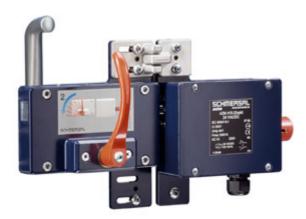

### **Images**

Product photo

Dimensional drawing (basic component)

K.A. Schmersal GmbH & Co. KG, Möddinghofe 30, D-42279 Wuppertal The data and values have been checked throroughly. Technical modifications and errors excepted. Generiert am 13.02.2019 - 14:48:41h Kasbase 3.3.0.F.64l