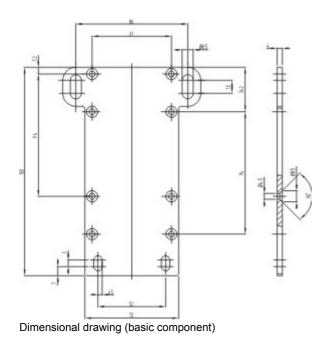

#### **Images**

K.A. Schmersal GmbH & Co. KG, Möddinghofe 30, D-42279 Wuppertal The data and values have been checked throroughly. Technical modifications and errors excepted. Generiert am 13.02.2019 - 13:02:28h Kasbase 3.3.0.F.64l