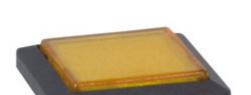

# **Datasheet - LMRD**

Control panels / Illuminated signal / Illuminated signal / LM

- · Illuminated signal
- with concave illuminated surface
- Illuminated surface 19 x 19
- Lamp replacement at the front
- 5 different colours available
- LED replacement at the front

# **Images**

Product photo

K.A. Schmersal GmbH & Co. KG, Möddinghofe 30, D-42279 Wuppertal The data and values have been checked throroughly. Technical modifications and errors excepted. Generiert am 13.02.2019 - 12:58:33h Kasbase 3.3.0.F.64I