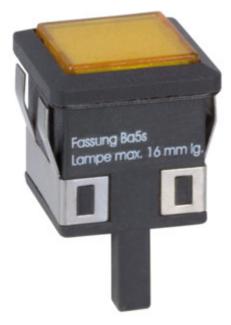

### **Global Properties**

Permanent light Leuchtmelder LM

Terminal designations to EN 50005 or EN 50013: X1/X2

Materials

- Material of the housings Plastic

- Material of the operators- Material of the domePlastic

- Front collar material Plastic

Color

- Colour of the operating element red

Position control panel Position 2, 3, 4

- Fitting design

60 V

24

2.5 A slow blow

Ba5S