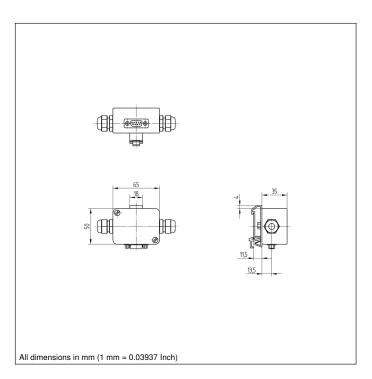

#### **Technical Data**

| Electrical Data                                                                                         |                                                    |
|---------------------------------------------------------------------------------------------------------|----------------------------------------------------|
| Supply Voltage                                                                                          | 1030 V DC                                          |
| Current Consumption (Ub = 24 V)                                                                         | < 10 mA                                            |
| Interface                                                                                               | RS-232/485                                         |
| Mechanical Data                                                                                         |                                                    |
| Degree of Protection                                                                                    | IP65                                               |
| Temperature Range                                                                                       | -2560 °C                                           |
| Housing Material                                                                                        | Plastic                                            |
| Scope of delivery                                                                                       | Connection Cable                                   |
| Packaging unit                                                                                          | 1 Piece                                            |
| Interface  Mechanical Data  Degree of Protection  Temperature Range Housing Material  Scope of delivery | RS-232/485  IP65 -2560 °C Plastic Connection Cable |