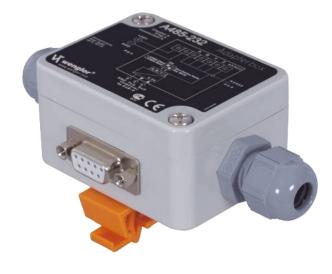

# Adapter Box RS-485 to RS-232

Part Number

#### **Technical Data**

| Electrical Data                                                                                         |                                                    |
|---------------------------------------------------------------------------------------------------------|----------------------------------------------------|
| Supply Voltage                                                                                          | 1030 V DC                                          |
| Current Consumption (Ub = 24 V)                                                                         | < 10 mA                                            |
| Interface                                                                                               | RS-232/485                                         |
| Mechanical Data                                                                                         |                                                    |
| Degree of Protection                                                                                    | IP65                                               |
| Temperature Range                                                                                       | -2560 °C                                           |
| Housing Material                                                                                        | Plastic                                            |
| Scope of delivery                                                                                       | Connection Cable                                   |
| Packaging unit                                                                                          | 1 Piece                                            |
| Interface  Mechanical Data  Degree of Protection  Temperature Range Housing Material  Scope of delivery | RS-232/485  IP65 -2560 °C Plastic Connection Cable |

## • Connection cable SUB D, 9-pin included in delivery