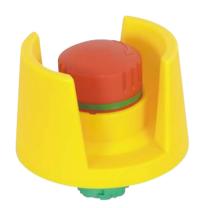

## Emergency Stop Switch

Part Number

Contact block must be ordered separately (not included in delivery)

- 360° visible switch position indicator
- Unlocking by turning left or right