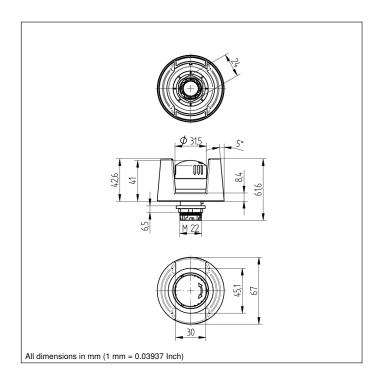

## **Technical Data**

| Electrical Data              |                   |
|------------------------------|-------------------|
| Temperature Range            | -3070 °C          |
| Storage temperature          | -5085 °C          |
| Mechanical Data              |                   |
| Housing Material             | Plastic           |
| Service Life                 | 50000 Activations |
| Degree of Protection         | IP65/IP69K        |
| Mounting Mode                | Mounting          |
| Installation opening         | 22,3 mm           |
| Unlocking                    | turning           |
| Function                     |                   |
| Switching position indicator | yes               |
| Protective Collar            | yes               |
| Applicable contact block     | SC20101S          |
|                              | SC21101S          |