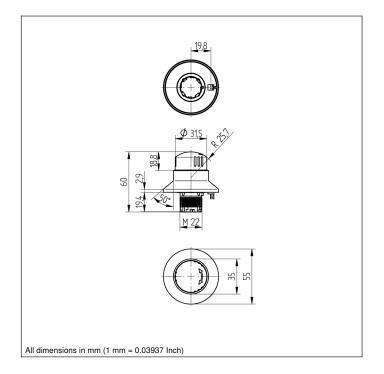

## **Technical Data**

| Electrical Data              |                   |
|------------------------------|-------------------|
| Temperature Range            | -3055 °C          |
| Storage temperature          | -5085 °C          |
| Mechanical Data              |                   |
| Housing Material             | Plastic           |
| Service Life                 | 50000 Activations |
| Degree of Protection         | IP65              |
| Mounting Mode                | Mounting          |
| Installation opening         | 22,3 mm           |
| Unlocking                    | turning           |
| Function                     |                   |
| Switching position indicator | yes               |
| Anti-Lock Collar             | yes               |
| Illumination                 | yes               |
| Applicable contact block     | SC20J01S          |
|                              | SC21J01S          |