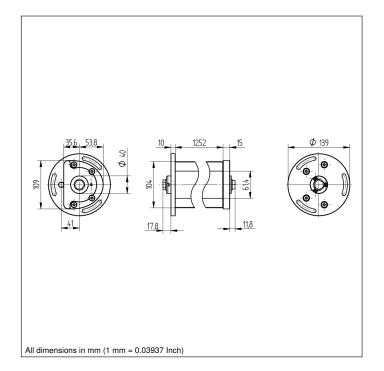

## **Technical Data**

| Mechanical Data                  |               |
|----------------------------------|---------------|
| Housing Material                 | Aluminum      |
| Disk Material                    | Polycarbonate |
| Cable subway                     | bottom/top    |
| Installation Space (EBR)         | 1252 mm       |
| Suitable Mounting Technology No. | 710 770 780   |