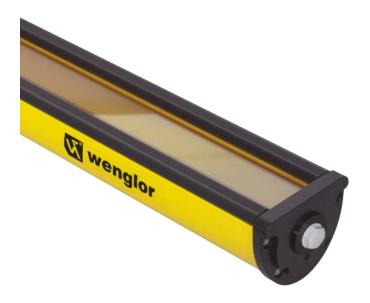

## **Protection Column**

with Protective Screen

## SZ000EG125NN01

Part Number

- Floor or wall mounting possible
- Mechanical protection against damages
- Quick and easy alignment through innovative mounting

The wenglor protection column offers optimal protection for safety light curtains and multi-beam safety light arrays in rough surroundings. When combined with the floor mounting, this enables free-standing mounting. The wall mounting is suitable for stable horizontal mounting at standard profiles. The integrated water level enables an intuitive adjustment. A quick and precise axial and vertical alignment can be made with a few quick hand grips.