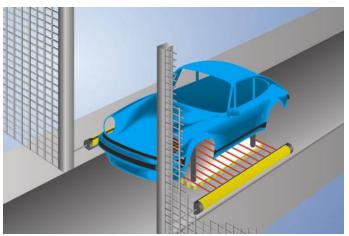

## SZ000EG125NN01

Part Number

- Floor or wall mounting possible
- Mechanical protection against damages
- Quick and easy alignment through innovative mounting

The wenglor protection column offers optimal protection for safety light curtains and multi-beam safety light arrays in rough surroundings. When combined with the floor mounting, this enables free-standing mounting. The wall mounting is suitable for stable horizontal mounting at standard profiles. The integrated water level enables an intuitive adjustment. A quick and precise axial and vertical alignment can be made with a few quick hand grips.