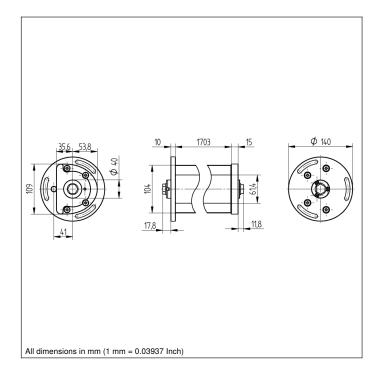

## **Technical Data**

| Mechanical Data                 |               |
|---------------------------------|---------------|
| Housing Material                | Aluminum      |
| Disk Material                   | Polycarbonate |
| Cable subway                    | bottom/top    |
| Installation Space (EBR)        | 1703 mm       |
| Suitable Mounting Technology No | 710 770 780   |