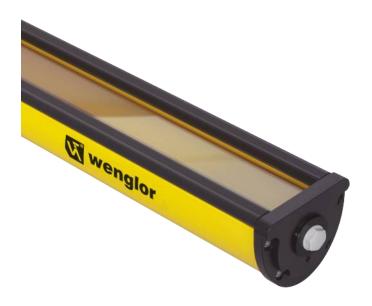

## **Protection Column**

with Protective Screen

## SZ000EG170NN01

Part Number

- Floor or wall mounting possible
- Mechanical protection against damages
- Quick and easy alignment through innovative mounting

The wenglor protection column offers optimal protection for safety light curtains and multi-beam safety light arrays in rough surroundings. When combined with the floor mounting, this enables free-standing mounting. The wall mounting is suitable for stable horizontal mounting at standard profiles. The integrated water level enables an intuitive adjustment. A quick and precise axial and vertical alignment can be made with a few quick hand grips.

## **Technical Data**

| Mechanical Data                 |               |
|---------------------------------|---------------|
| Housing Material                | Aluminum      |
| Disk Material                   | Polycarbonate |
| Cable subway                    | bottom/top    |
| Installation Space (EBR)        | 1703 mm       |
| Suitable Mounting Technology No | 710 770 780   |