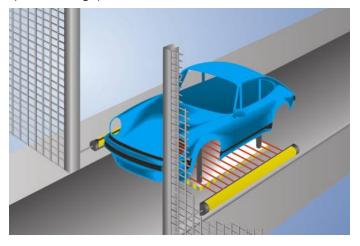

## SZ000EG170NN01

Part Number

- Floor or wall mounting possible
- Mechanical protection against damages
- Quick and easy alignment through innovative mounting

The wenglor protection column offers optimal protection for safety light curtains and multi-beam safety light arrays in rough surroundings. When combined with the floor mounting, this enables free-standing mounting. The wall mounting is suitable for stable horizontal mounting at standard profiles. The integrated water level enables an intuitive adjustment. A quick and precise axial and vertical alignment can be made with a few quick hand grips.