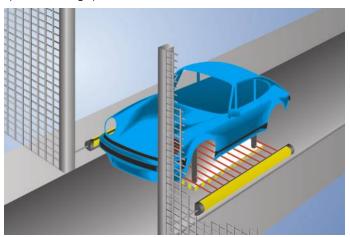

## SZ000EG215NN01

Part Number

- Floor or wall mounting possible
- Mechanical protection against damages
- Quick and easy alignment through innovative mounting

The wenglor protection column offers optimal protection for safety light curtains and multi-beam safety light arrays in rough surroundings. When combined with the floor mounting, this enables free-standing mounting. The wall mounting is suitable for stable horizontal mounting at standard profiles. The integrated water level enables an intuitive adjustment. A quick and precise axial and vertical alignment can be made with a few quick hand grips.