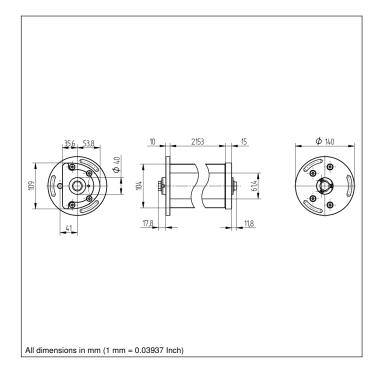

## **Technical Data**

| Mechanical Data                  |               |
|----------------------------------|---------------|
| Housing Material                 | Aluminum      |
| Disk Material                    | Polycarbonate |
| Cable subway                     | bottom/top    |
| Installation Space (EBR)         | 2153 mm       |
| Suitable Mounting Technology No. | 710 770 780   |