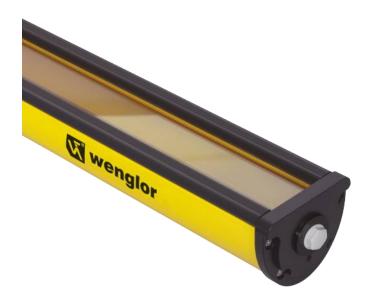

## **Protection Column**

with Protective Screen

## SZ000EG215NN01

Part Number

- Floor or wall mounting possible
- Mechanical protection against damages
- Quick and easy alignment through innovative mounting

The wenglor protection column offers optimal protection for safety light curtains and multi-beam safety light arrays in rough surroundings. When combined with the floor mounting, this enables free-standing mounting. The wall mounting is suitable for stable horizontal mounting at standard profiles. The integrated water level enables an intuitive adjustment. A quick and precise axial and vertical alignment can be made with a few quick hand grips.

## **Technical Data**

| Mechanical Data                  |               |
|----------------------------------|---------------|
| Housing Material                 | Aluminum      |
| Disk Material                    | Polycarbonate |
| Cable subway                     | bottom/top    |
| Installation Space (EBR)         | 2153 mm       |
| Suitable Mounting Technology No. | 710 770 780   |