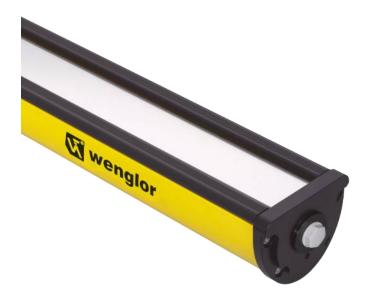

## **Protection Column**

with Path-Folding Mirror

## SZ000EU125NN01

Part Number

- Floor or wall mounting possible
- Mechanical protection against damages
- Quick and easy alignment through innovative mounting

The wenglor protection column offers optimal protection for deflection mirrors in rough surroundings. When combined with the floor mounting, this enables freestanding mounting. The wall mounting is suitable for stable horizontal mounting at standard profiles. The integrated water level enables an intuitive adjustment. A quick and precise axial and vertical alignment can be made with a few quick hand grips.