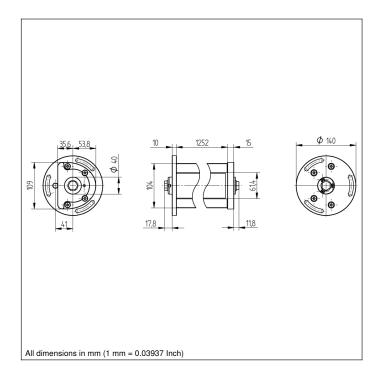

## **Technical Data**

| Mechanical Data                  |             |
|----------------------------------|-------------|
| Housing Material                 | Aluminum    |
| Disk Material                    | Plate Glass |
| Installation Space (EBR)         | 1252 mm     |
| Suitable Mounting Technology No. | 770 780     |