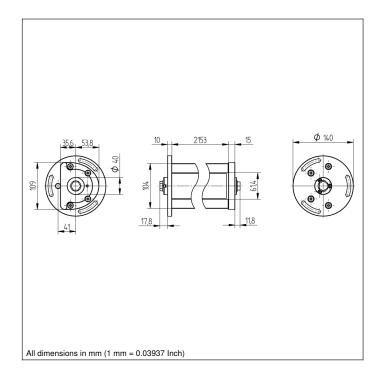

## **Technical Data**

| Mechanical Data                  |             |
|----------------------------------|-------------|
| Housing Material                 | Aluminum    |
| Disk Material                    | Plate Glass |
| Installation Space (EBR)         | 2153 mm     |
| Suitable Mounting Technology No. | 770 780     |