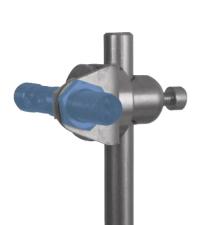

- Aluminum
- Flexible alignment possibilities
- For M12 × 1
- Simple installation

The mounting system allows to adjust sensors and reflectors and to turn them around 360 degrees in horizontal and vertical direction.