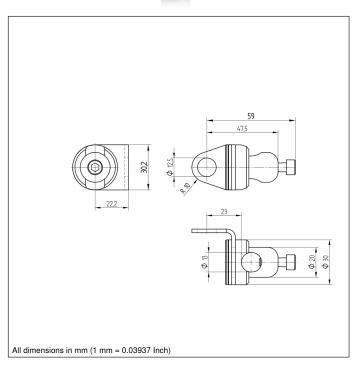

## **Technical Data**

| Mechanical Data                  |                     |
|----------------------------------|---------------------|
| Material Mounting Head           | Aluminum            |
| Material Mounting Plate          | Stainless Steel V2A |
| for Round Profile Diameter       | 812,5 mm            |
| Packaging unit                   | 1 Piece             |
| Mounting Number                  | 170                 |
| Suitable Mounting Technology No. | 550                 |