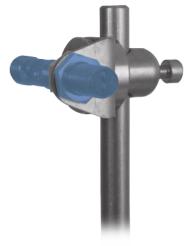

the innovative family

- Flexible alignment possibilities
- For M12 × 1
- Simple installation
- Stainless steel

The mounting system allows to adjust sensors and reflectors and to turn them around 360 degrees in horizontal and vertical direction.