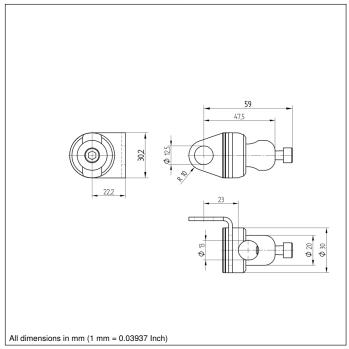

## W12S12VA

Part Number

| Mechanical Data                  |                     |
|----------------------------------|---------------------|
| Material Mounting Head           | Stainless Steel V2A |
| Material Mounting Plate          | Stainless Steel V2A |
| for Round Profile Diameter       | 812,5 mm            |
| Packaging unit                   | 1 Piece             |
| Mounting Number                  | 170                 |
| Suitable Mounting Technology No. | 550                 |