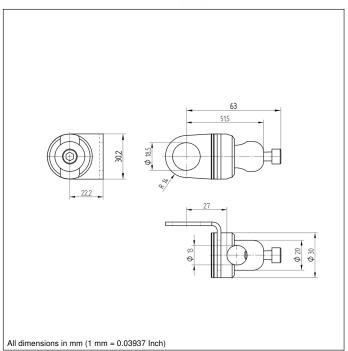

## **Technical Data**

| Mechanical Data                  |                     |
|----------------------------------|---------------------|
| Material Mounting Head           | Aluminum            |
| Material Mounting Plate          | Stainless Steel V2A |
| for Round Profile Diameter       | 812,5 mm            |
| Packaging unit                   | 1 Piece             |
| Mounting Number                  | 150                 |
| Suitable Mounting Technology No. | 550                 |