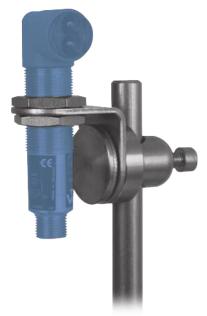

## Mounting System for M18 × 1

- Aluminum
- Flexible alignment possibilities
- For M18 × 1
- Simple installation

The mounting system allows to adjust sensors and reflectors and to turn them around 360 degrees in horizontal and vertical direction.