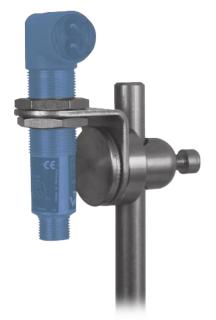

## Mounting System for M18 × 1

- Flexible alignment possibilities
- For M18 × 1
- Simple installation
- Stainless steel

The mounting system allows to adjust sensors and reflectors and to turn them around 360 degrees in horizontal and vertical direction.