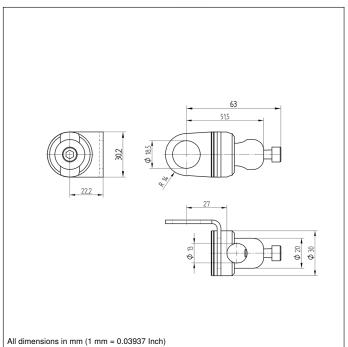

## **Technical Data**

| Mechanical Data                  |                     |
|----------------------------------|---------------------|
| Material Mounting Head           | Stainless Steel V2A |
| Material Mounting Plate          | Stainless Steel V2A |
| for Round Profile Diameter       | 812,5 mm            |
| Packaging unit                   | 1 Piece             |
| Mounting Number                  | 150                 |
| Suitable Mounting Technology No. | 550                 |