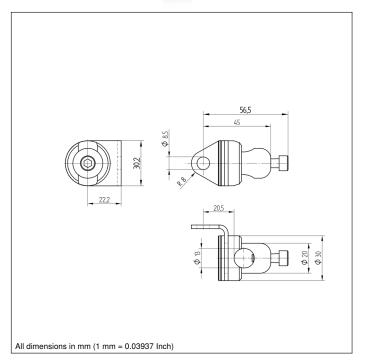

## **Technical Data**

| Mechanical Data                  |                     |
|----------------------------------|---------------------|
| Material Mounting Head           | Stainless Steel V2A |
| Material Mounting Plate          | Stainless Steel V2A |
| for Round Profile Diameter       | 812,5 mm            |
| Packaging unit                   | 1 Piece             |
| Mounting Number                  | 200                 |
| Suitable Mounting Technology No. | 550                 |