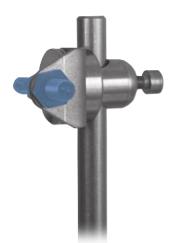

## Mounting System for M8 × 1

- Flexible alignment possibilities
- For M8 × 1
- Simple installation
- Stainless steel

The mounting system allows to adjust sensors and reflectors and to turn them around 360 degrees in horizontal and vertical direction.