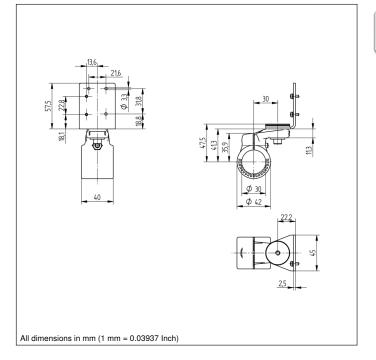

## **Technical Data**

| Mechanical Data                  |                     |
|----------------------------------|---------------------|
| Material Mounting Head           | Plastic PA          |
| Material Mounting Plate          | Stainless Steel V2A |
| for Round Profile Diameter       | 30 mm               |
| Packaging unit                   | 1 Piece             |
| Mounting Number                  | 430                 |
| Suitable Mounting Technology No. | 550                 |