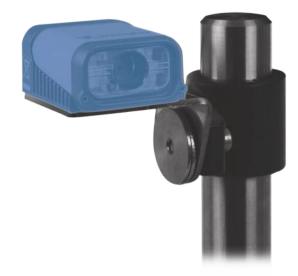

## Mounting System for FIS-0003/FIS-0004/FIS-6300

- Flexible alignment possibilities
- For FIS-0003
- Plastic
- Simple installation

The mounting system allows to adjust sensors and reflectors and to turn them around 360 degrees in horizontal and vertical direction.