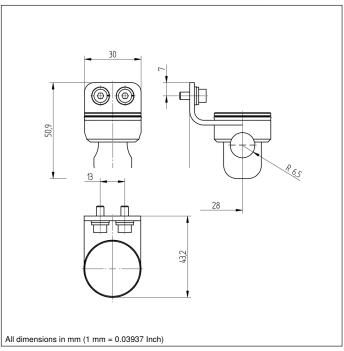

## **Technical Data**

| Mechanical Data                  |                     |
|----------------------------------|---------------------|
| Material Mounting Head           | Aluminum            |
| Material Mounting Plate          | Stainless Steel V2A |
| for Round Profile Diameter       | 812,5 mm            |
| Packaging unit                   | 1 Piece             |
| Mounting Number                  | 470                 |
| Suitable Mounting Technology No. | 550                 |

- Aluminum
- Flexible alignment possibilities
- Simple installation

The mounting system allows to adjust sensors and reflectors and to turn them around 360 degrees in horizontal and vertical direction.