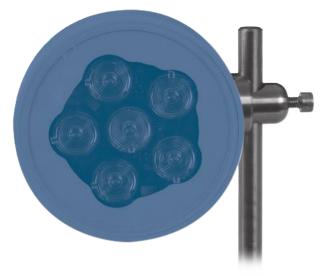

## WFW07S12AL

Part Number

## **Technical Data**

| Mechanical Data                  |                     |
|----------------------------------|---------------------|
| Material Mounting Head           | Aluminum            |
| Material Mounting Plate          | Stainless Steel V2A |
| for Round Profile Diameter       | 812,5 mm            |
| Packaging unit                   | 1 Piece             |
| Mounting Number                  | 470                 |
| Suitable Mounting Technology No. | 550                 |