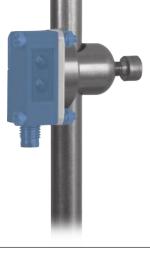

- Aluminum
- Flexible alignment possibilities
- For 32 × 16/22 × 12 mm
- Simple installation

The mounting system allows to adjust sensors and reflectors and to turn them around 360 degrees in horizontal and vertical direction.