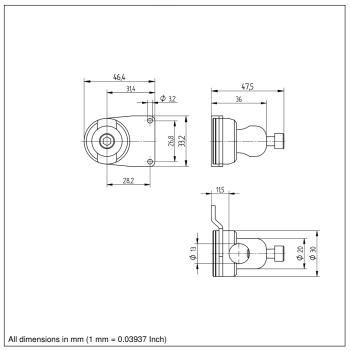

## **Technical Data**

| Mechanical Data                  |                     |
|----------------------------------|---------------------|
| Material Mounting Head           | Aluminum            |
| Material Mounting Plate          | Stainless Steel V2A |
| for Round Profile Diameter       | 812,5 mm            |
| Packaging unit                   | 1 Piece             |
| Mounting Number                  | 400                 |
| Suitable Mounting Technology No. | 550                 |