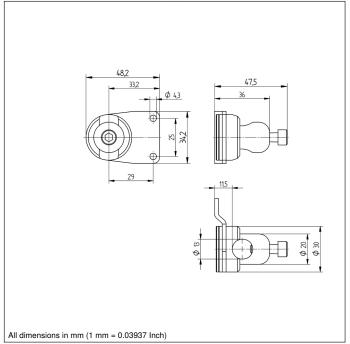

## **Technical Data**

| Mechanical Data                  |                     |
|----------------------------------|---------------------|
| Material Mounting Head           | Aluminum            |
| Material Mounting Plate          | Stainless Steel V2A |
| for Round Profile Diameter       | 812,5 mm            |
| Packaging unit                   | 1 Piece             |
| Mounting Number                  | 360                 |
| Suitable Mounting Technology No. | 550                 |