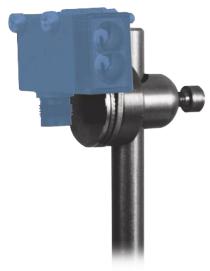

## Mounting System for 54,5 × 27 × 16 mm (M)

- Aluminum
- Flexible alignment possibilities
- For 54,5 × 27 × 16 mm
- Simple installation

The mounting system allows to adjust sensors and reflectors and to turn them around 360 degrees in horizontal and vertical direction.