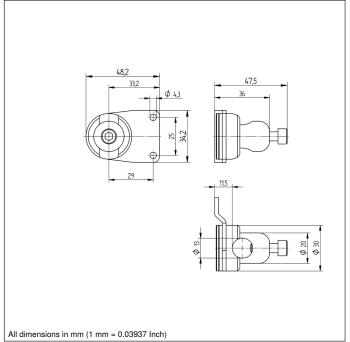

## Mounting System for 54,5 × 27 × 16 mm (M)

## WMS12VA

Part Number

| Mechanical Data                  |                     |
|----------------------------------|---------------------|
| Material Mounting Head           | Stainless Steel V2A |
| Material Mounting Plate          | Stainless Steel V2A |
| for Round Profile Diameter       | 812,5 mm            |
| Packaging unit                   | 1 Piece             |
| Mounting Number                  | 360                 |
| Suitable Mounting Technology No. | 550                 |