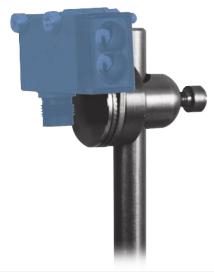

## Mounting System for 54,5 × 27 × 16 mm (M)

the innovative family

- Flexible alignment possibilities
- For 54,5 × 27 × 16 mm
- Simple installation
- Stainless steel

The mounting system allows to adjust sensors and reflectors and to turn them around 360 degrees in horizontal and vertical direction.