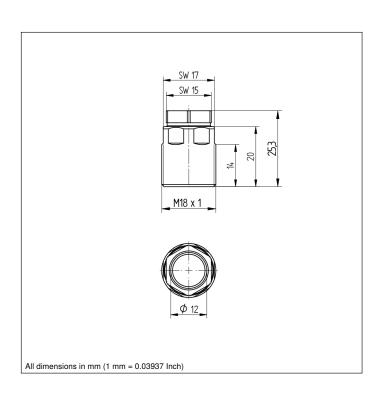

## Mounting Console with Fixed Limit Stop for M12 × 1; Flush Mounting

## **Technical Data**

| Mechanical Data                   |                          |
|-----------------------------------|--------------------------|
| Material                          | Stainless Steel; Plastic |
| Threaded sleeve tightening torque | max. 3 Nm                |
| Clamp retainer tightening torque  | 1,5 Nm                   |
| Packaging unit                    | 1 Piece                  |
| Mounting Number                   | 171                      |

- For M12 x 1, flush
- Integrated, fixed limit stop for precise sensor posi-• tioning
- No reduction of the switching distance
- Time savings thanks to easy installation