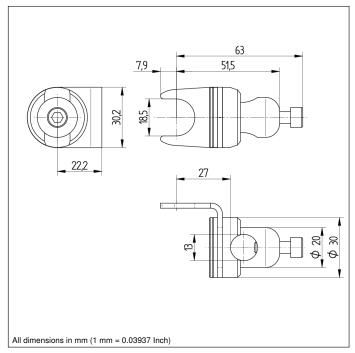

## **Technical Data**

| Mechanical Data                  |                     |
|----------------------------------|---------------------|
| Material Mounting Head           | Aluminum            |
| Material Mounting Plate          | Stainless Steel V2A |
| for Round Profile Diameter       | 812,5 mm            |
| Packaging unit                   | 1 Piece             |
| Mounting Number                  | 150                 |
| Suitable Mounting Technology No. | 550                 |