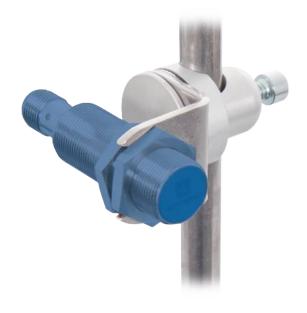

## Mounting System for M18 × 1

- Aluminum
- Flexible alignment possibilities
- For M18 × 1
- Quick and easy alignment through innovative mounting
- Simple installation

The mounting system allows to adjust sensors and reflectors and to turn them around 360 degrees in horizontal and vertical direction.