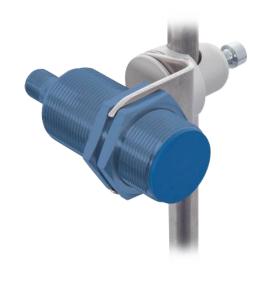

the innovative family

- Aluminum
- Flexible alignment possibilities
- For M30 × 1,5
- Quick and easy alignment through innovative mounting
- Simple installation

The mounting system allows to adjust sensors and reflectors and to turn them around 360 degrees in horizontal and vertical direction.