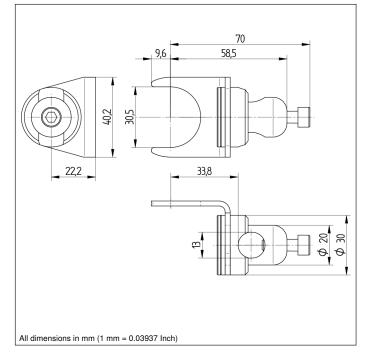

## Z30Z001

Part Number

| Mechanical Data                  |                     |
|----------------------------------|---------------------|
| Material Mounting Head           | Aluminum            |
| Material Mounting Plate          | Stainless Steel V2A |
| for Round Profile Diameter       | 812,5 mm            |
| Packaging unit                   | 1 Piece             |
| Mounting Number                  | 130                 |
| Suitable Mounting Technology No. | 550                 |