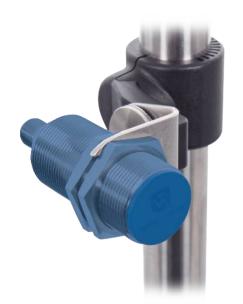

## Mounting System for M30 × 1,5

- Flexible alignment possibilities
- For M30 × 1,5
- Plastic
- Quick and easy alignment through innovative mounting
- Simple installation

The mounting system allows to adjust sensors and reflectors and to turn them around 360 degrees in horizontal and vertical direction.