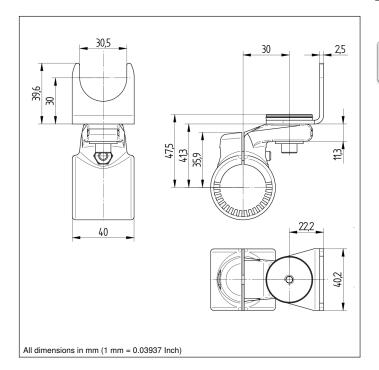

## **Technical Data**

| Mechanical Data            |                     |
|----------------------------|---------------------|
| Material Mounting Head     | Plastic PA          |
| Material Mounting Plate    | Stainless Steel V2A |
| for Round Profile Diameter | 30 mm               |
| Packaging unit             | 1 Piece             |
| Mounting Number            | 130                 |

- Flexible alignment possibilities
- For M30 × 1,5
- Plastic
- Quick and easy alignment through innovative mounting
- Simple installation

The mounting system allows to adjust sensors and reflectors and to turn them around 360 degrees in horizontal and vertical direction.