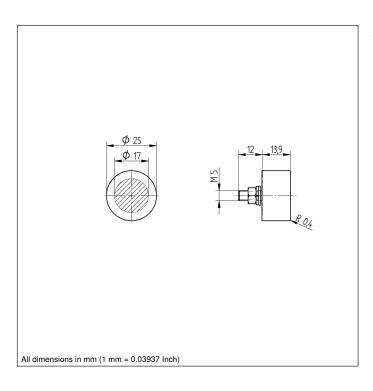

## **Technical Data**

| Mechanical Data      |                      |
|----------------------|----------------------|
| Structure            | Microstructure       |
| Mounting Type        | Fixing Screw         |
| Material             | Stainless Steel 316L |
| Material Sealing     | Silicone (FDA)       |
| Degree of Protection | IP68/IP69K           |
| Temperature Range    | -2060 °C             |
| Disk Material        | PMMA (FDA)           |
| Packaging unit       | 1 Piece              |
| Hygienic Design      |                      |
| Detergent resistant  |                      |