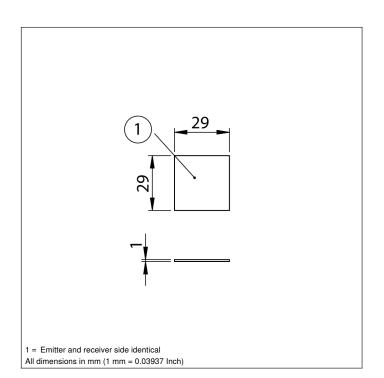

## **Technical Data**

| Mechanical Data |         |
|-----------------|---------|
| Material        | Plastic |
| Coated Optics   | yes     |
| Packaging unit  | 5 pairs |

- Antireflection coated in broad ranges with wavelengths from 400 to 700 nm
- Hardened surface
- Suitable for sensors with red or blue light
- Suitable for the respective protective disc retainer