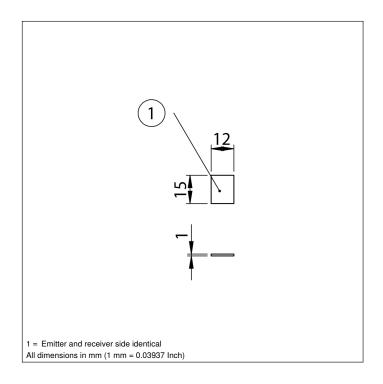

## **Technical Data**

| Mechanical Data |         |
|-----------------|---------|
| Material        | Plastic |
| Coated Optics   | yes     |
| Packaging unit  | 5 pairs |

- Antireflection coated in broad ranges with wavelengths from 400 to 700 nm
- Hardened surface
- Suitable for sensors with red or blue light
- Suitable for the respective protective disc retainer