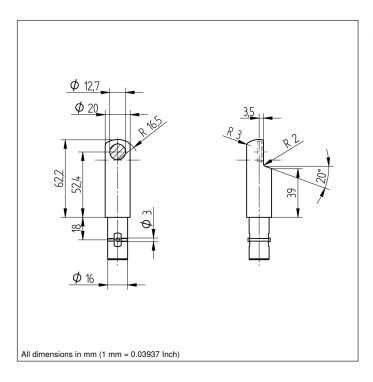

## ZRDS01R01

Part Number

**Technical Data** 

- Cost-saving mounting
- Hygienic design makes it easy to clean
- Made with food safe materials that are FDA approved
- Resistant to cleaning agents

InoxSens is the hygiene series from wenglor. Together with other components, wenglor's InoxSens reflectors in stainless steel protection housing are part of this complete system which is seamlessly integrated into the machine. The reflectors are furnished with IP68 and IP69K protection and are attached using either InoxLock or a mounting console for 20 mm.